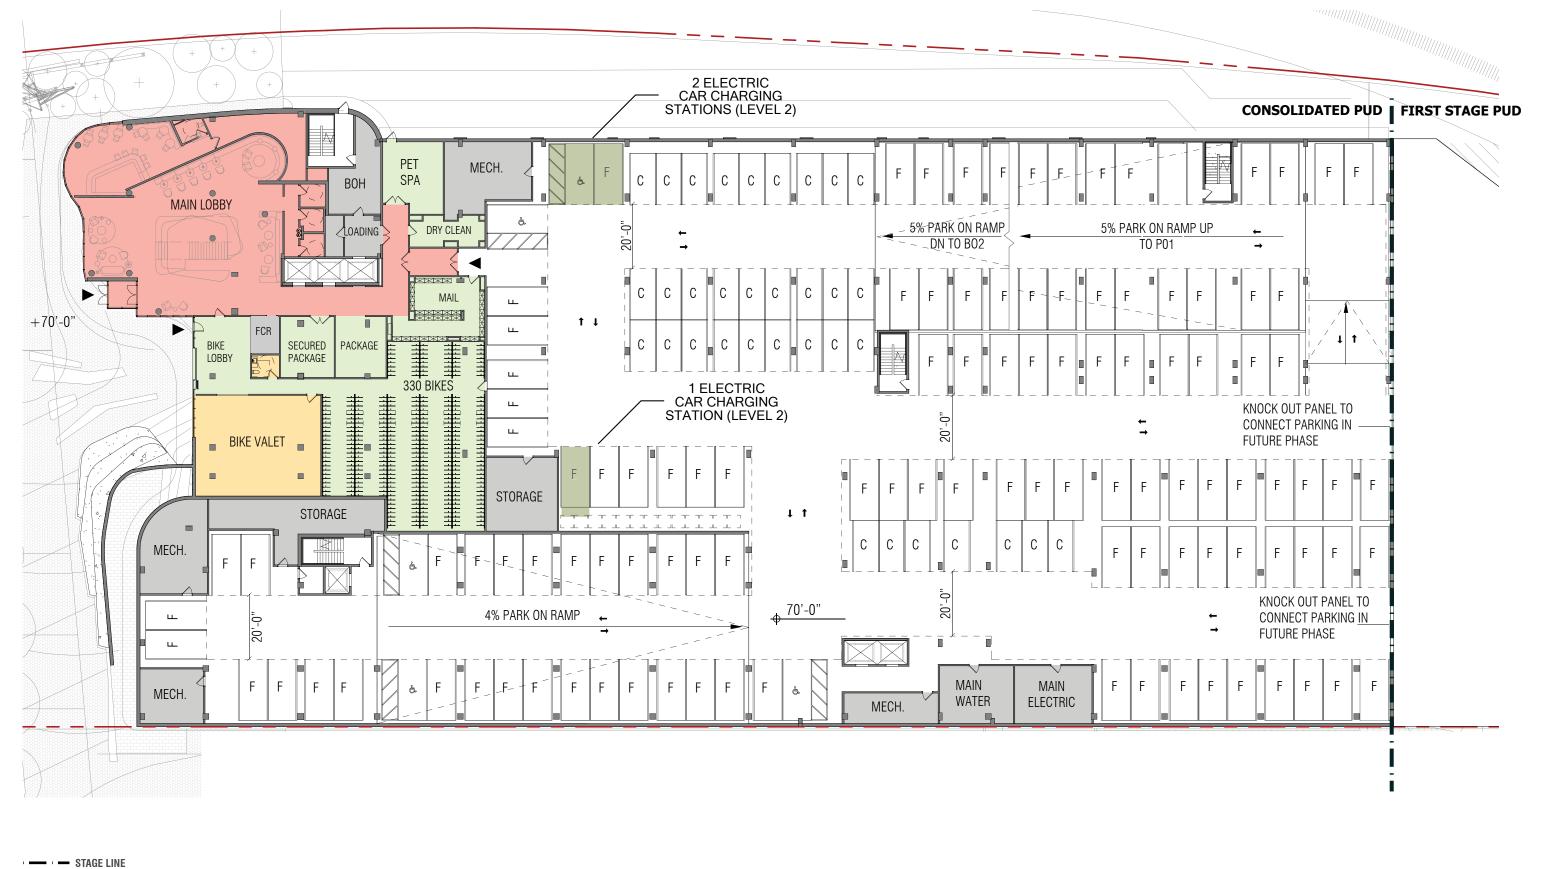

# NOTES: -OVERALL LAYOUT TO BE PRELIMINARY AND SHOWN FOR ILLUSTRATIVE PURPOSE ONLY. FINAL DESIGN OF PUBLIC SPACE TO BE SUBJECT TO CHANGE BASED ON APPROVAL BY PUBLIC SPACE TO BE SUBJECT TO CHANGE BASED ON APPROVAL BY PUBLIC SPACE OFFICIALS. SERVICE ALLEY TO BE COORDINATED W/ DMPED. PARKING RAMP TO BE SHARED WITH FIRST STAGE PUD BUILDING A-2. -REFER TO PARKING PLANS FOR LAYOUT. -REFER TO LANDSCAPE PLANS FOR SITE LAYOUT. VEHICULAR ENTRANCE/ EXIT | (P) Parking (L) Loading <----**PEDESTRIAN RETAIL ENTRANCE/ EXIT PEDESTRIAN RESIDENTAIL ENTRANCE/ EXIT** THEORETICAL LOT LINE Retail Office Lobby Residential Support Space Parking / Loading Amenity / Misc

POP-UP RETAIL/ MAKER SPACE INCUBATORS

| Parking Schedule - Level P01 |             |
|------------------------------|-------------|
| Building                     | # of Spaces |
| A-1                          | 77          |
| Total                        | 77          |

TEMPORARY PARK

GROUND FLOOR P01 - CONSOLIDATED PUD