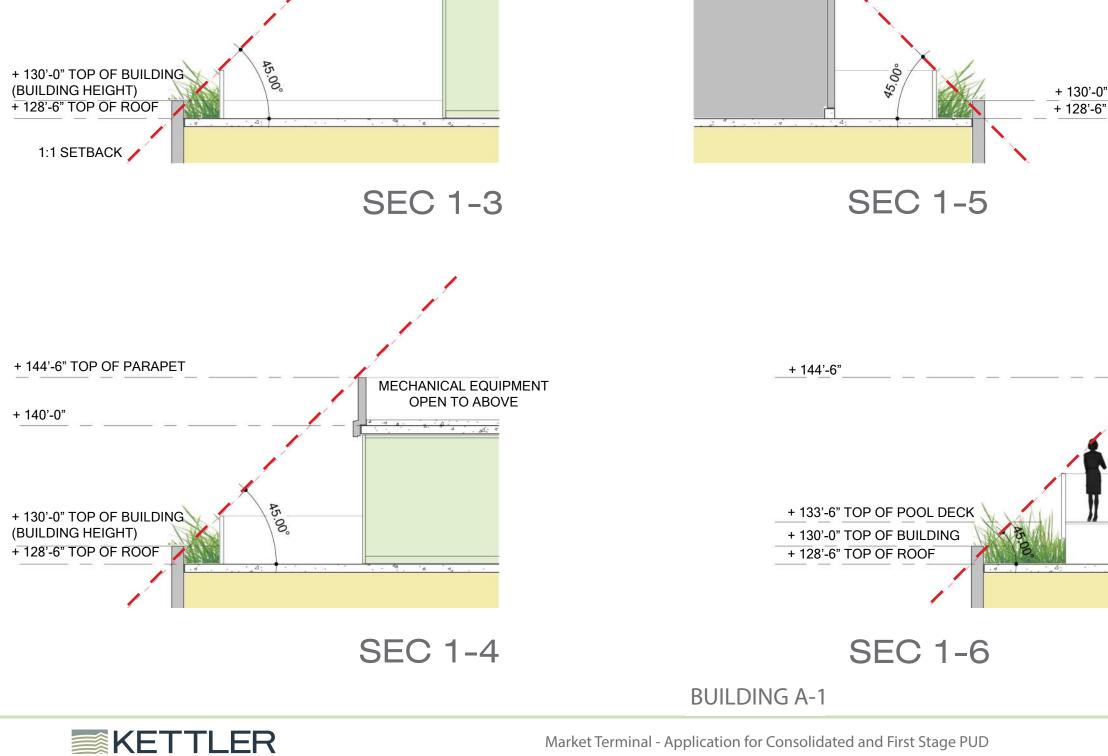

# **PENTHOUSE SECTIONS**

# **PENTHOUSE SECTIONS**

+ 150'-0" TOP OF PENTHOUSE

+ 140'-0"

#### + 130'-0" TOP OF BUILDING + 128'-6" TOP OF ROOF

+ 141'-0" TOP OF PENTHOUSE

Residential Mechanical Space Amenity / Misc

R2L:ARCHITECTS 26