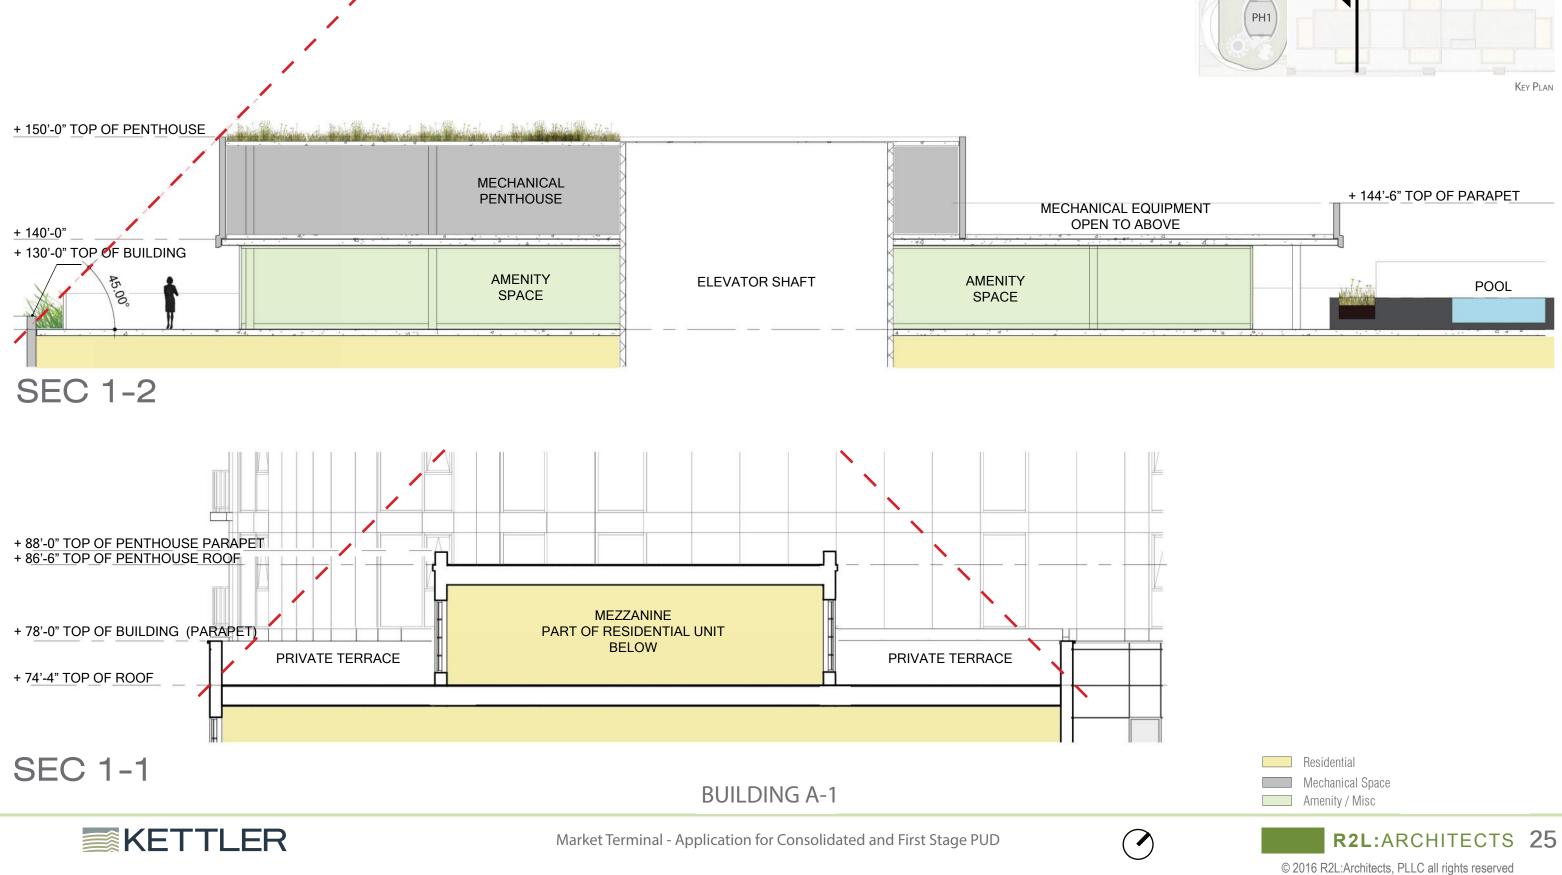

# **PENTHOUSE SECTIONS**

# **PENTHOUSE SECTIONS**

+ 150'-0" TOP OF PENTHOUSE

+ 140'-0"

#### + 130'-0" TOP OF BUILDING + 128'-6" TOP OF ROOF

+ 141'-0" TOP OF PENTHOUSE

Residential Mechanical Space Amenity / Misc

R2L:ARCHITECTS 26