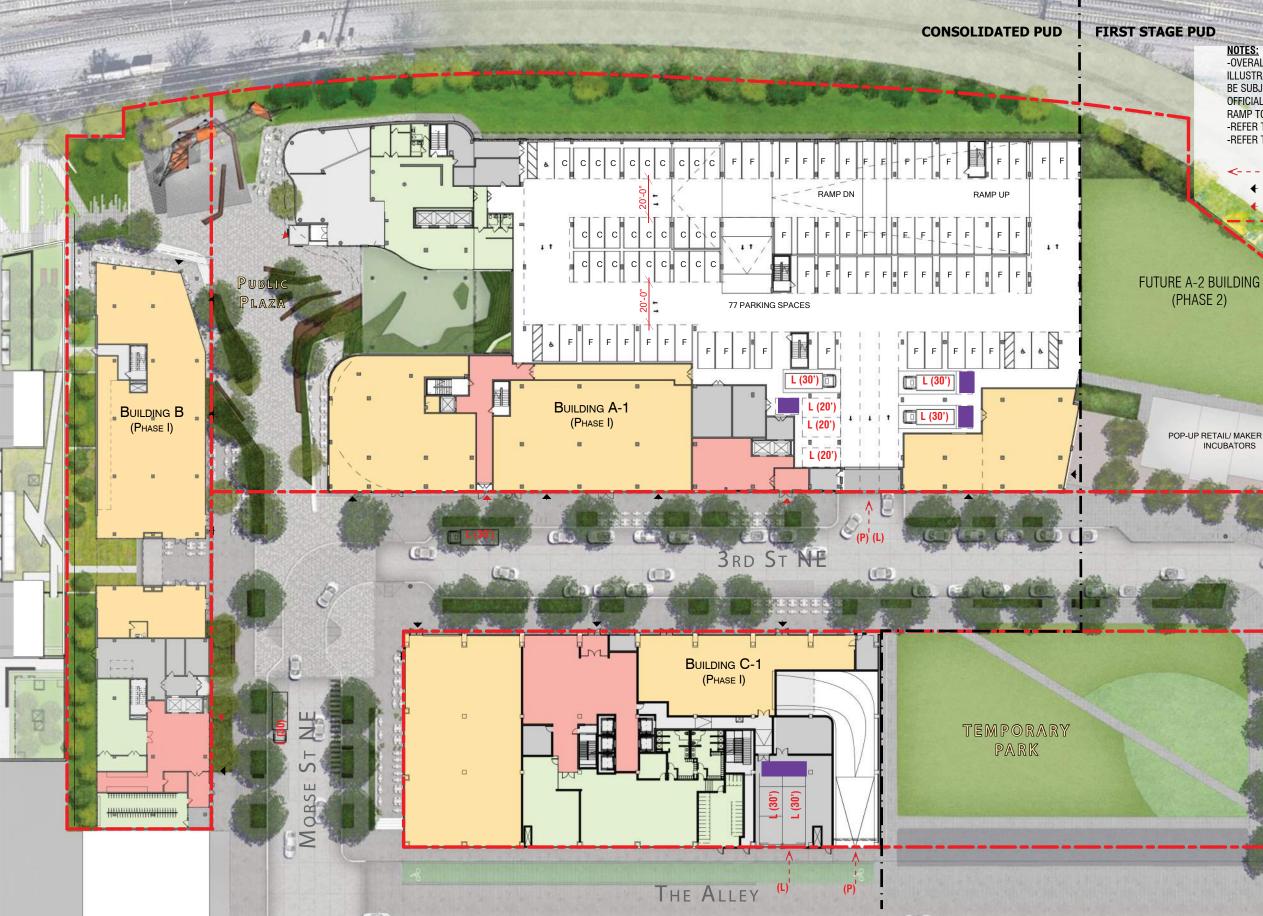

## R2L:ARCHITECTS 17

NOTES: -OVERALL LAYOUT TO BE PRELIMINARY AND SHOWN FOR ILLUSTRATIVE PURPOSE ONLY. FINAL DESIGN OF PUBLIC SPACE TO BE SUBJECT TO CHANGE BASED ON APPROVAL BY PUBLIC SPACE OFFICIALS. SERVICE ALLEY TO BE COORDINATED W/ DMPED. PARKING RAMP TO BE SHARED WITH FIRST STAGE PUD BUILDING A-2. -REFER TO PARKING PLANS FOR LAYOUT. -REFER TO LANDSCAPE PLANS FOR SITE LAYOUT.

VEHICULAR ENTRANCE/ EXIT | (P) Parking (L) Loading <----**PEDESTRIAN RETAIL ENTRANCE/ EXIT** PEDESTRIAN RESIDENTAIL ENTRANCE/ EXIT THEORETICAL LOT LINE

(PHASE 2)

Retail Office Lobby Residential Support Space Parking / Loading Amenity / Misc 100sf Loading

POP-UP RETAIL/ MAKER SPACE INCUBATORS

| Parking Schedule - Level P01 |             |
|------------------------------|-------------|
| Building                     | # of Spaces |
| A-1                          | 77          |
| Total                        | 77          |

TEMPORARY PARK

GROUND FLOOR P01 - CONSOLIDATED PUD