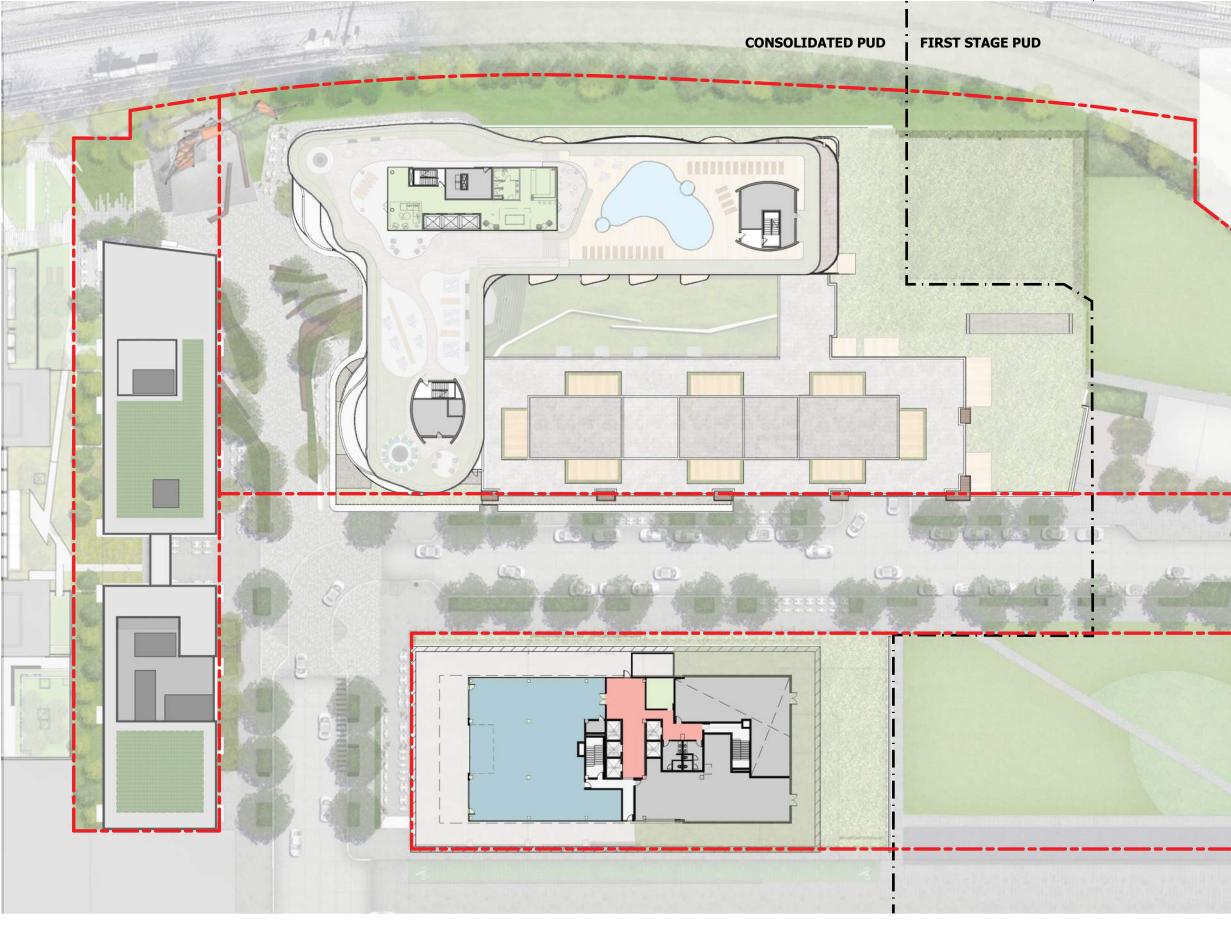

## R2L:ARCHITECTS 17

NOTES: -OVERALL LAYOUT TO BE PRELIMINARY AND SHOWN FOR ILLUSTRATIVE PURPOSE ONLY. FINAL DESIGN OF PUBLIC SPACE TO BE SUBJECT TO CHANGE BASED ON APPROVAL BY PUBLIC SPACE OFFICIALS. SERVICE ALLEY TO BE COORDINATED W/ DMPED. PARKING RAMP TO BE SHARED WITH FIRST STAGE PUD BUILDING A-2. -REFER TO PARKING PLANS FOR LAYOUT. -REFER TO LANDSCAPE PLANS FOR SITE LAYOUT.

VEHICULAR ENTRANCE/ EXIT | (P) Parking (L) Loading <----**PEDESTRIAN RETAIL ENTRANCE/ EXIT** PEDESTRIAN RESIDENTAIL ENTRANCE/ EXIT THEORETICAL LOT LINE

(PHASE 2)

Retail Office Lobby Residential Support Space Parking / Loading Amenity / Misc 100sf Loading

TEMPORARY PARK

GROUND FLOOR P01 - CONSOLIDATED PUD