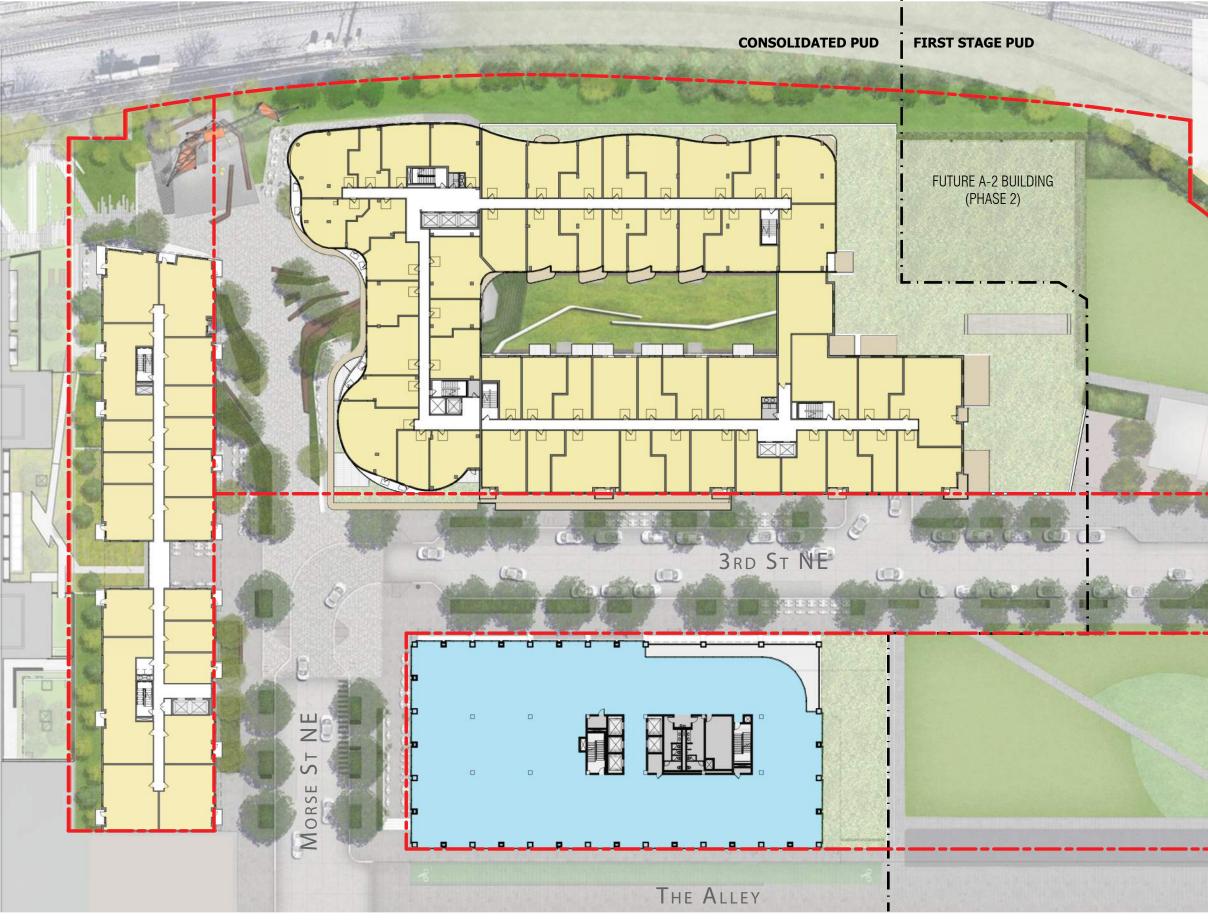

# NOTES: -OVERALL LAYOUT TO BE PRELIMINARY AND SHOWN FOR ILLUSTRATIVE PURPOSE ONLY. FINAL DESIGN OF PUBLIC SPACE TO BE SUBJECT TO CHANGE BASED ON APPROVAL BY PUBLIC SPACE TO BE SUBJECT TO CHANGE BASED ON APPROVAL BY PUBLIC SPACE OFFICIALS. SERVICE ALLEY TO BE COORDINATED W/ DMPED. PARKING RAMP TO BE SHARED WITH FIRST STAGE PUD BUILDING A-2. -REFER TO PARKING PLANS FOR LAYOUT. -REFER TO LANDSCAPE PLANS FOR SITE LAYOUT. VEHICULAR ENTRANCE/ EXIT | (P) Parking (L) Loading <----**PEDESTRIAN RETAIL ENTRANCE/ EXIT PEDESTRIAN RESIDENTAIL ENTRANCE/ EXIT** THEORETICAL LOT LINE Retail Office Lobby Residential Support Space Parking / Loading Amenity / Misc

#### 2ND THRU 6TH FLOORS - CONSOLIDATED PUD