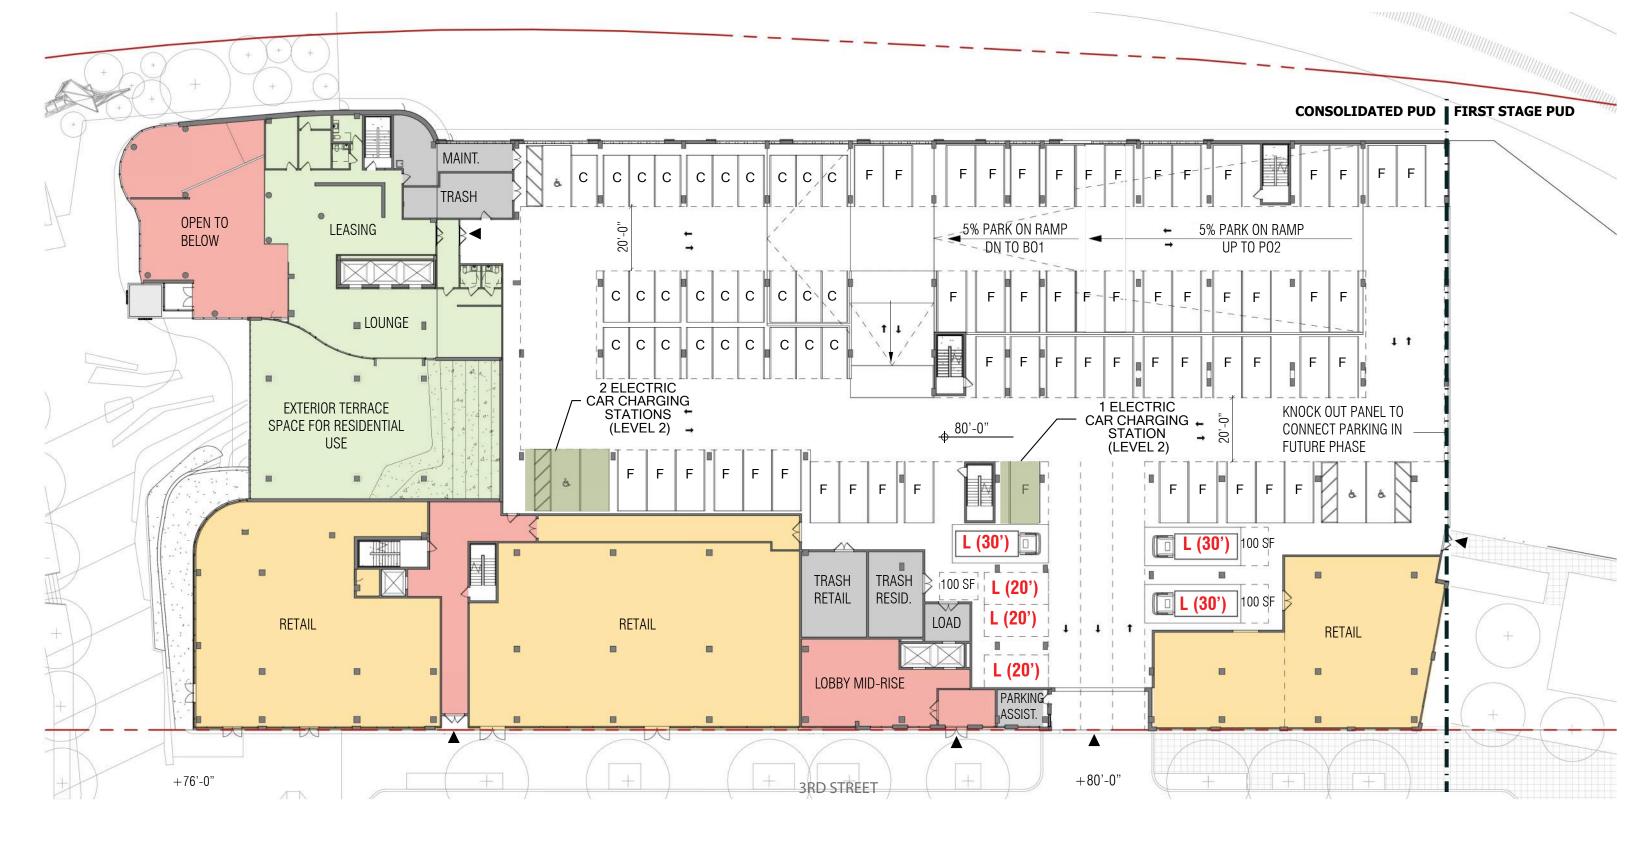

# NOTES: -OVERALL LAYOUT TO BE PRELIMINARY AND SHOWN FOR ILLUSTRATIVE PURPOSE ONLY. FINAL DESIGN OF PUBLIC SPACE TO BE SUBJECT TO CHANGE BASED ON APPROVAL BY PUBLIC SPACE TO BE SUBJECT TO CHANGE BASED ON APPROVAL BY PUBLIC SPACE OFFICIALS. SERVICE ALLEY TO BE COORDINATED W/ DMPED. PARKING RAMP TO BE SHARED WITH FIRST STAGE PUD BUILDING A-2. -REFER TO PARKING PLANS FOR LAYOUT. -REFER TO LANDSCAPE PLANS FOR SITE LAYOUT. VEHICULAR ENTRANCE/ EXIT | (P) Parking (L) Loading <----**PEDESTRIAN RETAIL ENTRANCE/ EXIT PEDESTRIAN RESIDENTAIL ENTRANCE/ EXIT** THEORETICAL LOT LINE Retail Office Lobby Residential Support Space Parking / Loading Amenity / Misc

#### 2ND THRU 6TH FLOORS - CONSOLIDATED PUD

- --- VEHICULAR ENTRANCE/ EXIT | (P) Parking (L) Loading
  - PEDESTRIAN RETAIL ENTRANCE/ EXIT
  - PEDESTRIAN RESIDENTAIL ENTRANCE/ EXIT
  - THEORETICAL LOT LINE
- Retail Office Lobby Residential Support Space Parking / Loading Amenity / Misc