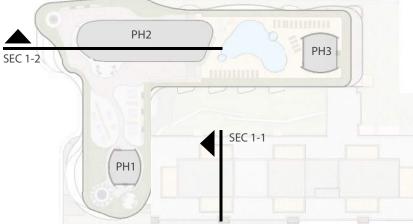

# **PENTHOUSE SECTIONS**

# **PENTHOUSE SECTIONS**

+ 150'-0" TOP OF PENTHOUSE

+ 140'-0"

#### + 130'-0" TOP OF BUILDING + 128'-6" TOP OF ROOF

+ 141'-0" TOP OF PENTHOUSE

Residential Mechanical Space Amenity / Misc

R2L:ARCHITECTS 26