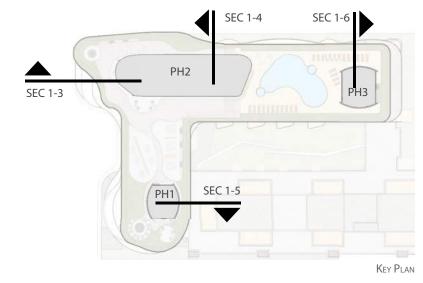

# **PENTHOUSE SECTIONS**

# **PENTHOUSE SECTIONS**

+ 150'-0" TOP OF PENTHOUSE

+ 140'-0"

#### + 130'-0" TOP OF BUILDING + 128'-6" TOP OF ROOF

+ 141'-0" TOP OF PENTHOUSE

Residential Mechanical Space Amenity / Misc

R2L:ARCHITECTS 26